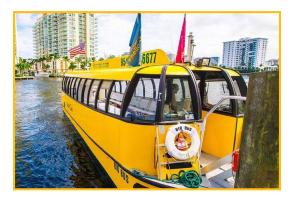

### Fort Lauderdale Water Taxi

#### All Day Pass - US \$35

https://www.visitlauderdale.com/listing/fort-lauderdale-water-taxi/262

Enjoy narrated tours, explore our 11 Water Taxi Stops, and see the beauty of the Venice of America all for one ticket! Water Taxi captains and crew will tell you where the best places to shop, eat, and play are!

As well as share facts about the gorgeous homes, yachts and South Florida history. Board from any of our Stops, boats arrive 35 - 45 minutes apart from each stop.